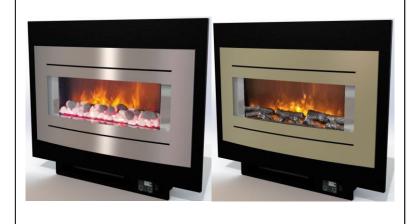

## **FUEGO COLOUR OPTIONS**

The Fuego is a landscape style, inset fire featuring a realistic flame effect and log effect or Pebble fuel bed.

It is available in a range of colour finishes with the most popular being Black/Gold and Black/Stainless.